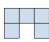

## Résoudre chaque problème.

1) If you were looking at the 3d shape from the left side what would you see?

B.

C.

D.

2) If you were looking at the 3d shape from above what would you see?

B.

C.

D.

3) If you were looking at the 3d shape from the back what would you see?

В.

C.

D.

4) If you were looking at the 3d shape from the left side what would you see?

B.

C.