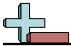

## Résoudre chaque problème.

1) If you were looking at the 3d shape from the left side what would you see?

B.

C.

D.

2) If you were looking at the 3d shape from above what would you see?

B.

C.