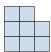

## Résoudre chaque problème.

1) If you were looking at the 3d shape from the left side what would you see?

B.

C.

D.

2) If you were looking at the 3d shape from above what would you see?

B.

C.

D.

3) If you were looking at the 3d shape from the back what would you see?

В.

C.

D.

4) If you were looking at the 3d shape from the left side what would you see?

B.

C.