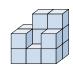

## Résoudre chaque problème.

1) If you were looking at the 3d shape from the left side what would you see?

B.

C.

D.

2) If you were looking at the 3d shape from above what would you see?

B.

C.