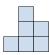

D.

3) If you were looking at the 3d shape from the back what would you see?

В.

C.

D.

4) If you were looking at the 3d shape from the left side what would you see?

B.

C.

D.

5) If you were looking at the 3d shape from the left side what would you see?

A.

B.

C.

D.

Réponses

| 3. |  |
|----|--|
|    |  |