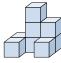

## Résoudre chaque problème.

1) If you were looking at the 3d shape from the left side what would you see?

B.

C.

D.

2) If you were looking at the 3d shape from above what would you see?

B.

C.