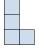

## Résoudre chaque problème.

1) If you were looking at the 3d shape from the left side what would you see?

B.

C.

D.

2) If you were looking at the 3d shape from above what would you see?

B.

C.

D.

3) If you were looking at the 3d shape from the back what would you see?

В.

C.

D.

4) If you were looking at the 3d shape from the left side what would you see?

B.

C.