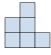

## Résoudre chaque problème.

1) If you were looking at the 3d shape from the left side what would you see?

B.

C.

D.

2) If you were looking at the 3d shape from above what would you see?

B.

C.