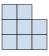

## Résoudre chaque problème.

1) If you were looking at the 3d shape from the left side what would you see?

B.

C.

D.

2) If you were looking at the 3d shape from above what would you see?

B.

C.

D.

3) If you were looking at the 3d shape from the back what would you see?

В.

C.

D.

4) If you were looking at the 3d shape from the left side what would you see?

B.

C.