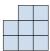

D.

3) If you were looking at the 3d shape from the back what would you see?

В.

C.

D.

4) If you were looking at the 3d shape from the left side what would you see?

B.

C.

D.

5) If you were looking at the 3d shape from the left side what would you see?

A.

B.

C.

D.

Réponses

| 3. |  |
|----|--|
|    |  |