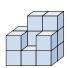

## Résoudre chaque problème.

1) If you were looking at the 3d shape from the left side what would you see?

B.

C.

D.

2) If you were looking at the 3d shape from above what would you see?

B.

C.