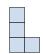

## Résoudre chaque problème.

1) If you were looking at the 3d shape from the left side what would you see?

B.

C.

D.

2) If you were looking at the 3d shape from above what would you see?

B.

C.