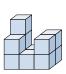

## Résoudre chaque problème.

1) If you were looking at the 3d shape from the left side what would you see?

B.

C.

D.

2) If you were looking at the 3d shape from above what would you see?

B.

C.

3) If you were looking at the 3d shape from the back what would you see?

В.

C.

D.

4) If you were looking at the 3d shape from the left side what would you see?

A.

B.

C.