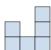

## Résoudre chaque problème.

1) If you were looking at the 3d shape from the left side what would you see?

B.

C.

D.

2) If you were looking at the 3d shape from above what would you see?

B.

C.

D.

3) If you were looking at the 3d shape from the back what would you see?

В.

C.

D.

4) If you were looking at the 3d shape from the left side what would you see?

B.

C.