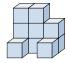

## Résoudre chaque problème.

1) If you were looking at the 3d shape from the left side what would you see?

B.

C.

D.

2) If you were looking at the 3d shape from above what would you see?

B.

C.

D.

3) If you were looking at the 3d shape from the back what would you see?

В.

C.

D.

4) If you were looking at the 3d shape from the left side what would you see?

B.

C.