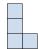

## Résoudre chaque problème.

1) If you were looking at the 3d shape from the left side what would you see?

B.

C.

D.

2) If you were looking at the 3d shape from above what would you see?

B.

C.

D.

3) If you were looking at the 3d shape from the back what would you see?

В.

C.

D.

4) If you were looking at the 3d shape from the left side what would you see?

B.

C.