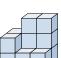

## Résoudre chaque problème.

1) If you were looking at the 3d shape from the left side what would you see?

B.

C.

D.

2) If you were looking at the 3d shape from above what would you see?

B.

C.

D.

3) If you were looking at the 3d shape from the back what would you see?

В.

C.

D.

4) If you were looking at the 3d shape from the left side what would you see?

B.

C.