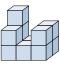

3) If you were looking at the 3d shape from the back what would you see?

В.

C.

D.

4) If you were looking at the 3d shape from the left side what would you see?

A.

B.

C.

D.

5) If you were looking at the 3d shape from the left side what would you see?

A.

B.

C.

D.