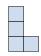

## Résoudre chaque problème.

1) If you were looking at the 3d shape from the left side what would you see?

B.

C.

D.

2) If you were looking at the 3d shape from above what would you see?

B.

C.

D.

3) If you were looking at the 3d shape from the back what would you see?

В.

C.

D.

4) If you were looking at the 3d shape from the left side what would you see?

B.

C.