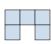

## Résoudre chaque problème.

1) If you were looking at the 3d shape from the left side what would you see?

B.

C.

D.

2) If you were looking at the 3d shape from above what would you see?

B.

C.

D.

3) If you were looking at the 3d shape from the back what would you see?

В.

C.

D.

4) If you were looking at the 3d shape from the left side what would you see?

B.

C.