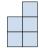

D.

5) If you were looking at the 3d shape from the left side what would you see?

A.

B.

C.

D.

Réponses

| 3. |  |
|----|--|
|    |  |

## Résoudre chaque problème.

1) If you were looking at the 3d shape from the left side what would you see?

B.

C.

D.

2) If you were looking at the 3d shape from above what would you see?

B.

C.