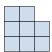

D.

5) If you were looking at the 3d shape from the left side what would you see?

A.

B.

C.

D.

Réponses

| 3. |  |
|----|--|
|    |  |