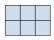

D.

3) If you were looking at the 3d shape from the back what would you see?

В.

C.

D.

4) If you were looking at the 3d shape from the left side what would you see?

B.

C.

D.

5) If you were looking at the 3d shape from the left side what would you see?

A.

B.

C.

D.

Réponses

| 3. |  |
|----|--|
|    |  |