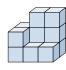

## Résoudre chaque problème.

1) If you were looking at the 3d shape from the left side what would you see?

B.

C.

D.

2) If you were looking at the 3d shape from above what would you see?

B.

C.