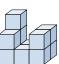

## Résoudre chaque problème.

1) If you were looking at the 3d shape from the left side what would you see?

B.

C.

D.

2) If you were looking at the 3d shape from above what would you see?

B.

C.

3) If you were looking at the 3d shape from the back what would you see?

В.

C.

D.

4) If you were looking at the 3d shape from the left side what would you see?

A.

B.

C.