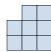

## Résoudre chaque problème.

1) If you were looking at the 3d shape from the left side what would you see?

B.

C.

D.

2) If you were looking at the 3d shape from above what would you see?

B.

C.