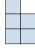

3) If you were looking at the 3d shape from the back what would you see?

В.

C.

D.

4) If you were looking at the 3d shape from the left side what would you see?

A.

B.

C.

D.

5) If you were looking at the 3d shape from the left side what would you see?

A.

B.

C.

D.