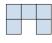

## Résoudre chaque problème.

1) If you were looking at the 3d shape from the left side what would you see?

B.

C.

D.

2) If you were looking at the 3d shape from above what would you see?

B.

C.