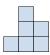

D.

3) If you were looking at the 3d shape from the back what would you see?

В.

C.

D.

4) If you were looking at the 3d shape from the left side what would you see?

B.

C.

D.

5) If you were looking at the 3d shape from the left side what would you see?

A.

B.

C.

D.

Réponses

| 3. |  |
|----|--|
|    |  |