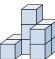

## Résoudre chaque problème.

1) If you were looking at the 3d shape from the right side what would you see?

B.

C.

D.

2) If you were looking at the 3d shape from the right side what would you see?

B.

D.

## Résoudre chaque problème.

- 1) If you were looking at the 3d shape from the right side what would you see?
- A.
- B.
- C.
- D.

2) If you were looking at the 3d shape from the right side what would you see?