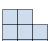

## Résoudre chaque problème.

1) If you were looking at the 3d shape from the right side what would you see?

B.

C.

D.

2) If you were looking at the 3d shape from the right side what would you see?

B.

D.

Réponses

3) If you were looking at the 3d shape from above what would you see?

В.

C.

D.

4) If you were looking at the 3d shape from the left side what would you see?

A.

B.