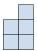

C.

D.

5) If you were looking at the 3d shape from the left side what would you see?

A.

B.

C.

D.

A.

B.

C.

D.

5) If you were looking at the 3d shape from the left side what would you see?

B.

C.

D.