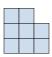

Réponses

3) If you were looking at the 3d shape from above what would you see?

В.

C.

D.

4) If you were looking at the 3d shape from the left side what would you see?

A.

B.

B.

C.

D.

3) If you were looking at the 3d shape from above what would you see?

В.

C.

D.

4) If you were looking at the 3d shape from the left side what would you see?