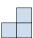

## Résoudre chaque problème.

1) If you were looking at the 3d shape from the right side what would you see?

B.

C.

D.

2) If you were looking at the 3d shape from the right side what would you see?

B.

D.

## Résoudre chaque problème.

- 1) If you were looking at the 3d shape from the right side what would you see?
- A.
- B.
- C.
- D.

2) If you were looking at the 3d shape from the right side what would you see?