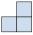

Réponses

3) If you were looking at the 3d shape from above what would you see?

В.

C.

D.

4) If you were looking at the 3d shape from the left side what would you see?

A.

B.

B.

C.

D.

3) If you were looking at the 3d shape from above what would you see?

В.

C.

D.

4) If you were looking at the 3d shape from the left side what would you see?