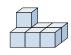

## Résoudre chaque problème.

1) If you were looking at the 3d shape from the right side what would you see?

B.

C.

D.

2) If you were looking at the 3d shape from the right side what would you see?

B.

D.

## Résoudre chaque problème.

- 1) If you were looking at the 3d shape from the right side what would you see?
- A.
- B.
- C.
- D.

2) If you were looking at the 3d shape from the right side what would you see?