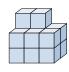

## Résoudre chaque problème.

1) If you were looking at the 3d shape from the right side what would you see?

B.

C.

D.

2) If you were looking at the 3d shape from the right side what would you see?

B.

D.

## Résoudre chaque problème.

- 1) If you were looking at the 3d shape from the right side what would you see?
- A.
- B.
- C.
- D.

2) If you were looking at the 3d shape from the right side what would you see?