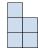

## Résoudre chaque problème.

1) If you were looking at the 3d shape from the right side what would you see?

B.

C.

D.

2) If you were looking at the 3d shape from the right side what would you see?

B.

D.

## Résoudre chaque problème.

- 1) If you were looking at the 3d shape from the right side what would you see?
- A.
- B.
- C.
- D.

2) If you were looking at the 3d shape from the right side what would you see?