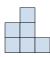

Réponses

3) If you were looking at the 3d shape from above what would you see?

В.

C.

D.

4) If you were looking at the 3d shape from the left side what would you see?

A.

B.

B.

C.

D.

3) If you were looking at the 3d shape from above what would you see?

В.

C.

D.

4) If you were looking at the 3d shape from the left side what would you see?