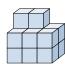

## Résoudre chaque problème.

- 1) If you were looking at the 3d shape from the right side what would you see?
- A.
- B.
- C.
- D.

2) If you were looking at the 3d shape from the right side what would you see?

B.

C.

D.

3) If you were looking at the 3d shape from above what would you see?

В.

C.

D.

4) If you were looking at the 3d shape from the left side what would you see?