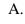

## Résoudre chaque problème.

- 1) If you were looking at the 3d shape from the right side what would you see?
- A.
- B.
- C.
- D.

2) If you were looking at the 3d shape from the right side what would you see?