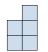

## Résoudre chaque problème.

1) If you were looking at the 3d shape from the right side what would you see?

B.

C.

D.

2) If you were looking at the 3d shape from the right side what would you see?

B.

D.

## Résoudre chaque problème.

- 1) If you were looking at the 3d shape from the right side what would you see?
- A.
- B.
- C.
- D.

2) If you were looking at the 3d shape from the right side what would you see?