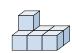

## Résoudre chaque problème.

1) If you were looking at the 3d shape from the right side what would you see?

B.

C.

D.

2) If you were looking at the 3d shape from the right side what would you see?

B.

D.

Réponses

3) If you were looking at the 3d shape from above what would you see?

В.

C.

D.

4) If you were looking at the 3d shape from the left side what would you see?

A.

B.

C.

D.

5) If you were looking at the 3d shape from the left side what would you see?

A.

B.

C.

D.

## Résoudre chaque problème.

- 1) If you were looking at the 3d shape from the right side what would you see?
- A.
- B.
- C.
- D.

2) If you were looking at the 3d shape from the right side what would you see?

B.

C.

D.

3) If you were looking at the 3d shape from above what would you see?

В.

C.

D.

4) If you were looking at the 3d shape from the left side what would you see?

A.

B.

C.

D.

5) If you were looking at the 3d shape from the left side what would you see?

B.

C.

D.