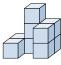

## Résoudre chaque problème.

1) If you were looking at the 3d shape from the right side what would you see?

B.

C.

D.

2) If you were looking at the 3d shape from the right side what would you see?

B.

D.

## Résoudre chaque problème.

- 1) If you were looking at the 3d shape from the right side what would you see?
- A.
- B.
- C.
- D.

2) If you were looking at the 3d shape from the right side what would you see?