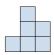

Réponses

3) If you were looking at the 3d shape from above what would you see?

В.

C.

D.

4) If you were looking at the 3d shape from the left side what would you see?

A.

B.

C.

D.

5) If you were looking at the 3d shape from the left side what would you see?

A.

B.

C.

D.

B.

C.

D.

3) If you were looking at the 3d shape from above what would you see?

В.

C.

D.

4) If you were looking at the 3d shape from the left side what would you see?

A.

B.

C.

D.

5) If you were looking at the 3d shape from the left side what would you see?

B.

C.

D.