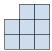

## Résoudre chaque problème.

1) If you were looking at the 3d shape from the right side what would you see?

B.

C.

D.

2) If you were looking at the 3d shape from the right side what would you see?

B.

D.

## Résoudre chaque problème.

- 1) If you were looking at the 3d shape from the right side what would you see?
- A.
- B.
- C.
- D.

2) If you were looking at the 3d shape from the right side what would you see?