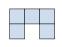

## Résoudre chaque problème.

1) If you were looking at the 3d shape from the right side what would you see?

B.

C.

D.

2) If you were looking at the 3d shape from the right side what would you see?

B.

D.

## Résoudre chaque problème.

- 1) If you were looking at the 3d shape from the right side what would you see?
- A.
- B.
- C.
- D.

2) If you were looking at the 3d shape from the right side what would you see?