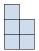

Réponses

3) If you were looking at the 3d shape from above what would you see?

В.

C.

D.

4) If you were looking at the 3d shape from the left side what would you see?

A.

B.

B.

C.

D.

3) If you were looking at the 3d shape from above what would you see?

В.

C.

D.

4) If you were looking at the 3d shape from the left side what would you see?