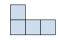

## Résoudre chaque problème.

1) If you were looking at the 3d shape from the right side what would you see?

B.

C.

D.

2) If you were looking at the 3d shape from the right side what would you see?

B.

D.

## Résoudre chaque problème.

- 1) If you were looking at the 3d shape from the right side what would you see?
- A.
- B.
- C.
- D.

2) If you were looking at the 3d shape from the right side what would you see?