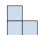

## Résoudre chaque problème.

1) If you were looking at the 3d shape from the right side what would you see?

B.

C.

D.

2) If you were looking at the 3d shape from the right side what would you see?

B.

D.

## Résoudre chaque problème.

- 1) If you were looking at the 3d shape from the right side what would you see?
- A.
- B.
- C.
- D.

2) If you were looking at the 3d shape from the right side what would you see?