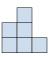

Réponses

3) If you were looking at the 3d shape from above what would you see?

В.

C.

D.

4) If you were looking at the 3d shape from the left side what would you see?

A.

B.

B.

C.

D.

3) If you were looking at the 3d shape from above what would you see?

В.

C.

D.

4) If you were looking at the 3d shape from the left side what would you see?