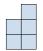

## Résoudre chaque problème.

1) If you were looking at the 3d shape from the right side what would you see?

B.

C.

D.

2) If you were looking at the 3d shape from the right side what would you see?

B.

D.

## Résoudre chaque problème.

- 1) If you were looking at the 3d shape from the right side what would you see?
- A.
- B.
- C.
- D.

2) If you were looking at the 3d shape from the right side what would you see?