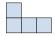

Réponses

3) If you were looking at the 3d shape from above what would you see?

В.

C.

D.

4) If you were looking at the 3d shape from the left side what would you see?

A.

B.

B.

C.

D.

3) If you were looking at the 3d shape from above what would you see?

В.

C.

D.

4) If you were looking at the 3d shape from the left side what would you see?