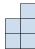

## Résoudre chaque problème.

1) If you were looking at the 3d shape from the right side what would you see?

B.

C.

D.

2) If you were looking at the 3d shape from the right side what would you see?

B.

D.

## Résoudre chaque problème.

- 1) If you were looking at the 3d shape from the right side what would you see?
- A.
- B.
- C.
- D.

2) If you were looking at the 3d shape from the right side what would you see?