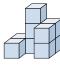

## Résoudre chaque problème.

1) If you were looking at the 3d shape from the right side what would you see?

B.

C.

D.

2) If you were looking at the 3d shape from the right side what would you see?

B.

D.

## Résoudre chaque problème.

- 1) If you were looking at the 3d shape from the right side what would you see?
- A.
- B.
- C.
- D.

2) If you were looking at the 3d shape from the right side what would you see?