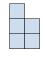

## Résoudre chaque problème.

1) If you were looking at the 3d shape from the right side what would you see?

B.

C.

D.

2) If you were looking at the 3d shape from the right side what would you see?

B.

D.

Réponses

3) If you were looking at the 3d shape from above what would you see?

В.

C.

D.

4) If you were looking at the 3d shape from the left side what would you see?

A.

B.

C.

D.

5) If you were looking at the 3d shape from the left side what would you see?

A.

B.

C.

D.

## Résoudre chaque problème.

- 1) If you were looking at the 3d shape from the right side what would you see?
- A.
- B.
- C.
- D.

2) If you were looking at the 3d shape from the right side what would you see?

B.

C.

D.

3) If you were looking at the 3d shape from above what would you see?

В.

C.

D.

4) If you were looking at the 3d shape from the left side what would you see?

A.

B.

C.

D.

5) If you were looking at the 3d shape from the left side what would you see?

B.

C.

D.