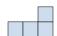

## Résoudre chaque problème.

1) If you were looking at the 3d shape from the right side what would you see?

B.

C.

D.

2) If you were looking at the 3d shape from the right side what would you see?

B.

D.

Réponses

3) If you were looking at the 3d shape from above what would you see?

В.

C.

D.

4) If you were looking at the 3d shape from the left side what would you see?

A.

B.

C.

D.

5) If you were looking at the 3d shape from the left side what would you see?

A.

B.

C.

D.

## Résoudre chaque problème.

- 1) If you were looking at the 3d shape from the right side what would you see?
- A.
- B.
- C.
- D.

2) If you were looking at the 3d shape from the right side what would you see?

B.

C.

D.

3) If you were looking at the 3d shape from above what would you see?

В.

C.

D.

4) If you were looking at the 3d shape from the left side what would you see?

A.

B.

C.

D.

5) If you were looking at the 3d shape from the left side what would you see?

B.

C.

D.