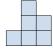

Réponses

3) If you were looking at the 3d shape from above what would you see?

В.

C.

D.

4) If you were looking at the 3d shape from the left side what would you see?

A.

B.

C.

D.

5) If you were looking at the 3d shape from the left side what would you see?

A.

B.

C.

D.

B.

C.

D.

3) If you were looking at the 3d shape from above what would you see?

В.

C.

D.

4) If you were looking at the 3d shape from the left side what would you see?

A.

B.

C.

D.

5) If you were looking at the 3d shape from the left side what would you see?

B.

C.

D.