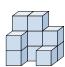

Réponses

3) If you were looking at the 3d shape from above what would you see?

В.

C.

D.

4) If you were looking at the 3d shape from the left side what would you see?

A.

B.

B.

C.

D.

3) If you were looking at the 3d shape from above what would you see?

В.

C.

D.

4) If you were looking at the 3d shape from the left side what would you see?