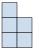

Réponses

3) If you were looking at the 3d shape from above what would you see?

В.

C.

D.

4) If you were looking at the 3d shape from the left side what would you see?

A.

B.

B.

C.

D.

3) If you were looking at the 3d shape from above what would you see?

В.

C.

D.

4) If you were looking at the 3d shape from the left side what would you see?