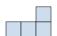

## Résoudre chaque problème.

1) If you were looking at the 3d shape from the right side what would you see?

B.

C.

D.

2) If you were looking at the 3d shape from the right side what would you see?

B.

D.

## Résoudre chaque problème.

- 1) If you were looking at the 3d shape from the right side what would you see?
- A.
- B.
- C.
- D.

2) If you were looking at the 3d shape from the right side what would you see?