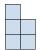

## Résoudre chaque problème.

1) If you were looking at the 3d shape from the right side what would you see?

B.

C.

D.

2) If you were looking at the 3d shape from the right side what would you see?

B.

D.

## Résoudre chaque problème.

- 1) If you were looking at the 3d shape from the right side what would you see?
- A.
- B.
- C.
- D.

2) If you were looking at the 3d shape from the right side what would you see?