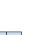

## Résoudre chaque problème.

1) If you were looking at the 3d shape from the right side what would you see?

B.

C.

D.

2) If you were looking at the 3d shape from the right side what would you see?

B.

D.