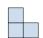

## Résoudre chaque problème.

1) If you were looking at the 3d shape from the right side what would you see?

B.

C.

D.

2) If you were looking at the 3d shape from the right side what would you see?

B.

D.

Réponses

3) If you were looking at the 3d shape from above what would you see?

В.

C.

D.

4) If you were looking at the 3d shape from the left side what would you see?

A.

B.

C.

D.

5) If you were looking at the 3d shape from the left side what would you see?

A.

B.

C.

D.

## Résoudre chaque problème.

- 1) If you were looking at the 3d shape from the right side what would you see?
- A.
- B.
- C.
- D.

2) If you were looking at the 3d shape from the right side what would you see?

B.

C.

D.

3) If you were looking at the 3d shape from above what would you see?

В.

C.

D.

4) If you were looking at the 3d shape from the left side what would you see?

A.

B.

C.

D.

5) If you were looking at the 3d shape from the left side what would you see?

B.

C.

D.