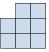

Réponses

3) If you were looking at the 3d shape from above what would you see?

В.

C.

D.

4) If you were looking at the 3d shape from the left side what would you see?

A.

B.

B.

C.

D.

3) If you were looking at the 3d shape from above what would you see?

В.

C.

D.

4) If you were looking at the 3d shape from the left side what would you see?