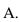

## Résoudre chaque problème.

- 1) If you were looking at the 3d shape from the right side what would you see?
- A.
- B.
- C.
- D.

2) If you were looking at the 3d shape from the right side what would you see?