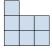

## Résoudre chaque problème.

1) If you were looking at the 3d shape from above what would you see?

В.

C.

D.

2) If you were looking at the 3d shape from the left side what would you see?

A.

В.

C.

D.

3) If you were looking at the 3d shape from above what would you see?

В.

C.

D.

4) If you were looking at the 3d shape from the left side what would you see?

A.