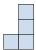

5. \_\_\_\_\_

2) If you were looking at the 3d shape from the left side what would you see?

В.

C.

D.

3) If you were looking at the 3d shape from above what would you see?

В.

C.