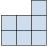

## Résoudre chaque problème.

1) If you were looking at the 3d shape from above what would you see?

В.

C.

D.

3. \_\_\_\_\_

4. \_\_\_\_\_

Réponses