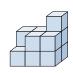

5. \_\_\_\_\_

2) If you were looking at the 3d shape from the left side what would you see?

В.

C.

D.

3) If you were looking at the 3d shape from above what would you see?

В.

C.

D.

4) If you were looking at the 3d shape from the left side what would you see?

В.

C.

D.

5) If you were looking at the 3d shape from the right side what would you see?

B.

C.