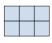

## Résoudre chaque problème.

1) If you were looking at the 3d shape from above what would you see?

В.

C.

D.

3. \_\_\_\_\_

4. \_\_\_\_\_

Réponses

5. \_\_\_\_\_

2) If you were looking at the 3d shape from the left side what would you see?

В.

C.

D.

3) If you were looking at the 3d shape from above what would you see?

В.

C.

D.

4) If you were looking at the 3d shape from the left side what would you see?

В.

C.

D.

5) If you were looking at the 3d shape from the right side what would you see?

B.

C.

D.