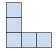

## Résoudre chaque problème.

1) If you were looking at the 3d shape from above what would you see?

В.

C.

D.

3. \_\_\_\_\_

4. \_\_\_\_\_

Réponses

5. \_\_\_\_\_

2) If you were looking at the 3d shape from the left side what would you see?

В.

C.

D.

3) If you were looking at the 3d shape from above what would you see?

В.

C.

D.

4) If you were looking at the 3d shape from the left side what would you see?

В.

C.

D.

5) If you were looking at the 3d shape from the right side what would you see?

B.

C.

D.