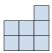

D.

4) If you were looking at the 3d shape from the left side what would you see?

В.

C.

D.

5) If you were looking at the 3d shape from the right side what would you see?

B.

C.

D.

## Résoudre chaque problème.

1) If you were looking at the 3d shape from above what would you see?

В.

C.

D.

2) If you were looking at the 3d shape from the left side what would you see?

A.

В.