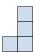

## Résoudre chaque problème.

1) If you were looking at the 3d shape from above what would you see?

В.

C.

D.

3. \_\_\_\_\_

4. \_\_\_\_\_

Réponses

5. \_\_\_\_\_

2) If you were looking at the 3d shape from the left side what would you see?

В.

C.

D.

3) If you were looking at the 3d shape from above what would you see?

В.

C.