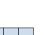

D.

4) If you were looking at the 3d shape from the left side what would you see?

В.

C.

D.

5) If you were looking at the 3d shape from the right side what would you see?

B.

C.