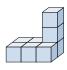

## Résoudre chaque problème.

1) If you were looking at the 3d shape from above what would you see?

В.

C.

D.

3. \_\_\_\_\_

4. \_\_\_\_\_

Réponses

5. \_\_\_\_\_

2) If you were looking at the 3d shape from the left side what would you see?

В.

C.

D.

3) If you were looking at the 3d shape from above what would you see?

В.

C.

D.

4) If you were looking at the 3d shape from the left side what would you see?

В.

C.

D.

5) If you were looking at the 3d shape from the right side what would you see?

B.

C.

D.