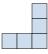

## Résoudre chaque problème.

1) If you were looking at the 3d shape from above what would you see?

В.

C.

D.

3. \_\_\_\_\_

4. \_\_\_\_\_

Réponses

5. \_\_\_\_\_

2) If you were looking at the 3d shape from the left side what would you see?

В.

C.

D.

3) If you were looking at the 3d shape from above what would you see?

В.

C.

D.

4) If you were looking at the 3d shape from the left side what would you see?

В.

C.

D.

5) If you were looking at the 3d shape from the right side what would you see?

B.

C.

D.