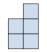

## Résoudre chaque problème.

- 1) If you were looking at the 3d shape from the right side what would you see?
- A.
- B.
- C.
- D.

- 2) If you were looking at the 3d shape from the right side what would you see?
- A.
- B.
- C.
- D.

3) If you were looking at the 3d shape from the back what would you see?

B.

C.

D.

4) If you were looking at the 3d shape from above what would you see?

B.

C.

D.

5) If you were looking at the 3d shape from the right side what would you see?

A.

B.

C.

D.