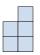

## Résoudre chaque problème.

1) If you were looking at the 3d shape from the right side what would you see?

A.

В.

C.

D.

2) If you were looking at the 3d shape from the right side what would you see?

A.

В.

C.

D.

3) If you were looking at the 3d shape from the back what would you see?

A.

В.

C.

D.

4) If you were looking at the 3d shape from above what would you see?

A.

B.

C.

D.

5) If you were looking at the 3d shape from the right side what would you see?

A.

B.