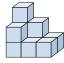

## Résoudre chaque problème.

- 1) If you were looking at the 3d shape from the right side what would you see?
- A.
- B.
- C.
- D.

- 2) If you were looking at the 3d shape from the right side what would you see?
- A.
- B.
- C.
- D.