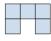

4) If you were looking at the 3d shape from above what would you see?

A.

B.

C.

D.

5) If you were looking at the 3d shape from the right side what would you see?

A.

B.