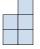

## Résoudre chaque problème.

- 1) If you were looking at the 3d shape from the right side what would you see?
- A.
- B.
- C.
- D.

- 2) If you were looking at the 3d shape from the right side what would you see?
- A.
- B.
- C.
- D.