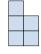

4) If you were looking at the 3d shape from above what would you see?

A.

B.

C.

D.

5) If you were looking at the 3d shape from the right side what would you see?

A.

B.