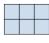

## Résoudre chaque problème.

1) If you were looking at the 3d shape from the right side what would you see?

A.

В.

C.

D.

2) If you were looking at the 3d shape from the right side what would you see?

A.

В.

C.

D.

3) If you were looking at the 3d shape from the back what would you see?

A.

В.

C.

D.

4) If you were looking at the 3d shape from above what would you see?

A.

B.

C.

D.

5) If you were looking at the 3d shape from the right side what would you see?

A.

B.