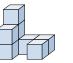

## Résoudre chaque problème.

1) If you were looking at the 3d shape from the right side what would you see?

A.

В.

C.

D.

2) If you were looking at the 3d shape from the right side what would you see?

A.