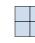

В.

C.

D.

3) If you were looking at the 3d shape from the back what would you see?

A.

В.

C.

D.

4) If you were looking at the 3d shape from above what would you see?

A.

B.

C.

D.

5) If you were looking at the 3d shape from the right side what would you see?

A.

B.