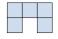

## Résoudre chaque problème.

- 1) If you were looking at the 3d shape from the right side what would you see?
- A.
- B.
- C.
- D.

- 2) If you were looking at the 3d shape from the right side what would you see?
- A.
- B.
- C.
- D.

3) If you were looking at the 3d shape from the back what would you see?

B.

C.

D.

4) If you were looking at the 3d shape from above what would you see?

B.

C.

D.

5) If you were looking at the 3d shape from the right side what would you see?

A.

B.

C.

D.