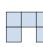

## Résoudre chaque problème.

1) If you were looking at the 3d shape from the right side what would you see?

A.

В.

C.

D.

2) If you were looking at the 3d shape from the right side what would you see?

A.

В.

C.

D.

3) If you were looking at the 3d shape from the back what would you see?

A.

В.

C.

D.