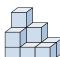

## Résoudre chaque problème.

1) If you were looking at the 3d shape from the right side what would you see?

A.

В.

C.

D.

2) If you were looking at the 3d shape from the right side what would you see?

A.