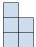

## Résoudre chaque problème.

1) If you were looking at the 3d shape from the right side what would you see?

A.

В.

C.

D.

2) If you were looking at the 3d shape from the right side what would you see?

A.

В.

C.

D.

3) If you were looking at the 3d shape from the back what would you see?

A.

В.

C.

D.

4) If you were looking at the 3d shape from above what would you see?

A.

B.

C.

D.

5) If you were looking at the 3d shape from the right side what would you see?

A.

B.