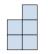

В.

C.

D.

3) If you were looking at the 3d shape from the back what would you see?

A.

В.

C.

D.

4) If you were looking at the 3d shape from above what would you see?

A.

B.

C.

D.

5) If you were looking at the 3d shape from the right side what would you see?

A.

B.