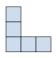

## Résoudre chaque problème.

- 1) If you were looking at the 3d shape from the right side what would you see?
- A.
- B.
- C.
- D.

- 2) If you were looking at the 3d shape from the right side what would you see?
- A.
- B.
- C.
- D.

3) If you were looking at the 3d shape from the back what would you see?

B.

C.

D.

4) If you were looking at the 3d shape from above what would you see?

B.

C.

D.

5) If you were looking at the 3d shape from the right side what would you see?

A.

B.

C.

D.