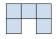

3) If you were looking at the 3d shape from the back what would you see?

B.

C.

D.

4) If you were looking at the 3d shape from above what would you see?

B.

C.

D.