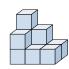

4) If you were looking at the 3d shape from above what would you see?

A.

B.

C.

D.

5) If you were looking at the 3d shape from the right side what would you see?

A.

B.