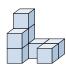

## Résoudre chaque problème.

1) If you were looking at the 3d shape from the right side what would you see?

A.

В.

C.

D.

2) If you were looking at the 3d shape from the right side what would you see?

A.

В.

C.

D.

3) If you were looking at the 3d shape from the back what would you see?

A.

В.

C.

D.

4) If you were looking at the 3d shape from above what would you see?

A.

B.

C.

D.

5) If you were looking at the 3d shape from the right side what would you see?

A.

B.

C.

D.

1.

2.

3. \_\_\_\_\_

4. \_\_\_\_\_

5. \_\_\_\_\_