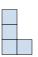

## Résoudre chaque problème.

- 1) If you were looking at the 3d shape from the right side what would you see?
- A.
- B.
- C.
- D.

- 2) If you were looking at the 3d shape from the right side what would you see?
- A.
- B.
- C.
- D.

3) If you were looking at the 3d shape from the back what would you see?

B.

C.

D.

4) If you were looking at the 3d shape from above what would you see?

B.

C.

D.

5) If you were looking at the 3d shape from the right side what would you see?

A.

B.

C.

D.