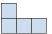

## Résoudre chaque problème.

1) If you were looking at the 3d shape from the right side what would you see?

A.

В.

C.

D.

2) If you were looking at the 3d shape from the right side what would you see?

A.