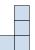

## Résoudre chaque problème.

1) If you were looking at the 3d shape from the right side what would you see?

A.

В.

C.

D.

2) If you were looking at the 3d shape from the right side what would you see?

A.

В.

C.

D.

3) If you were looking at the 3d shape from the back what would you see?

A.

В.

C.

D.

4) If you were looking at the 3d shape from above what would you see?

A.

B.

C.

D.

5) If you were looking at the 3d shape from the right side what would you see?

A.

B.

## Résoudre chaque problème.

- 1) If you were looking at the 3d shape from the right side what would you see?
- A.
- B.
- C.
- D.

- 2) If you were looking at the 3d shape from the right side what would you see?
- A.
- B.
- C.
- D.

3) If you were looking at the 3d shape from the back what would you see?

B.

C.

D.

4) If you were looking at the 3d shape from above what would you see?

B.

C.

D.

5) If you were looking at the 3d shape from the right side what would you see?

A.

B.

C.

D.