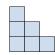

## Résoudre chaque problème.

1) If you were looking at the 3d shape from the right side what would you see?

A.

В.

C.

D.

2) If you were looking at the 3d shape from the right side what would you see?

A.

В.

C.

D.

3) If you were looking at the 3d shape from the back what would you see?

A.

В.

C.

D.

4) If you were looking at the 3d shape from above what would you see?

A.

B.

C.

D.

5) If you were looking at the 3d shape from the right side what would you see?

A.

B.