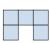

## Résoudre chaque problème.

1) If you were looking at the 3d shape from the right side what would you see?

A.

В.

C.

D.

2) If you were looking at the 3d shape from the right side what would you see?

A.

В.

C.

D.

3) If you were looking at the 3d shape from the back what would you see?

A.

В.

C.

D.

4) If you were looking at the 3d shape from above what would you see?

A.

B.

C.

D.

5) If you were looking at the 3d shape from the right side what would you see?

A.

B.

## Résoudre chaque problème.

- 1) If you were looking at the 3d shape from the right side what would you see?
- A.
- B.
- C.
- D.

- 2) If you were looking at the 3d shape from the right side what would you see?
- A.
- B.
- C.
- D.

3) If you were looking at the 3d shape from the back what would you see?

B.

C.

D.

4) If you were looking at the 3d shape from above what would you see?

B.

C.

D.

5) If you were looking at the 3d shape from the right side what would you see?

A.

B.

C.

D.