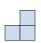

## Résoudre chaque problème.

1) If you were looking at the 3d shape from the right side what would you see?

A.

В.

C.

D.

2) If you were looking at the 3d shape from the right side what would you see?

A.

## Résoudre chaque problème.

- 1) If you were looking at the 3d shape from the right side what would you see?
- A.
- B.
- C.
- D.

- 2) If you were looking at the 3d shape from the right side what would you see?
- A.
- B.
- C.
- D.