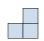

## Résoudre chaque problème.

- 1) If you were looking at the 3d shape from the right side what would you see?
- A.
- B.
- C.
- D.

- 2) If you were looking at the 3d shape from the right side what would you see?
- A.
- B.
- C.
- D.

3) If you were looking at the 3d shape from the back what would you see?

B.

C.

D.

4) If you were looking at the 3d shape from above what would you see?

B.

C.

D.

5) If you were looking at the 3d shape from the right side what would you see?

A.

B.

C.

D.