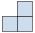

## Résoudre chaque problème.

1) If you were looking at the 3d shape from the right side what would you see?

A.

В.

C.

D.

2) If you were looking at the 3d shape from the right side what would you see?

A.

В.

C.

D.

3) If you were looking at the 3d shape from the back what would you see?

A.

В.

C.

D.

4) If you were looking at the 3d shape from above what would you see?

A.

B.

C.

D.

5) If you were looking at the 3d shape from the right side what would you see?

A.

B.

C.

D.

1.

2.

3. \_\_\_\_\_

4. \_\_\_\_\_

5. \_\_\_\_\_