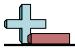

## Résoudre chaque problème.

1) If you were looking at the 3d shape from the right side what would you see?

A.

В.

C.

D.

2) If you were looking at the 3d shape from the right side what would you see?

A.

В.

C.

D.

3) If you were looking at the 3d shape from the back what would you see?

A.

В.

C.

D.