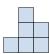

4) If you were looking at the 3d shape from above what would you see?

A.

B.

C.

D.

5) If you were looking at the 3d shape from the right side what would you see?

A.

B.