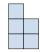

## Résoudre chaque problème.

1) If you were looking at the 3d shape from the right side what would you see?

A.

В.

C.

D.

2) If you were looking at the 3d shape from the right side what would you see?

A.

В.

C.

D.

3) If you were looking at the 3d shape from the back what would you see?

A.

В.

C.

D.

4) If you were looking at the 3d shape from above what would you see?

A.

B.

C.

D.

5) If you were looking at the 3d shape from the right side what would you see?

A.

B.

C.

D.

1.

2.

3. \_\_\_\_\_

4. \_\_\_\_\_

5. \_\_\_\_\_