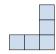

## Résoudre chaque problème.

1) If you were looking at the 3d shape from the right side what would you see?

A.

В.

C.

D.

2) If you were looking at the 3d shape from the right side what would you see?

A.

В.

C.

D.

3) If you were looking at the 3d shape from the back what would you see?

A.

В.

C.

D.

4) If you were looking at the 3d shape from above what would you see?

A.

B.

C.

D.

5) If you were looking at the 3d shape from the right side what would you see?

A.

B.

C.

D.

1.

2.

3. \_\_\_\_\_

4. \_\_\_\_\_

5. \_\_\_\_\_