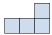

## Résoudre chaque problème.

1) If you were looking at the 3d shape from the right side what would you see?

A.

В.

C.

D.

2) If you were looking at the 3d shape from the right side what would you see?

A.

В.

C.

D.

3) If you were looking at the 3d shape from the back what would you see?

A.

В.

C.

D.