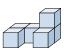

## Résoudre chaque problème.

1) If you were looking at the 3d shape from the right side what would you see?

A.

В.

C.

D.

2) If you were looking at the 3d shape from the right side what would you see?

A.

В.

C.

D.

3) If you were looking at the 3d shape from the back what would you see?

A.

В.

C.

D.

4) If you were looking at the 3d shape from above what would you see?

A.

B.

C.

D.

5) If you were looking at the 3d shape from the right side what would you see?

A.

B.

C.

D.

1.

2.

3. \_\_\_\_\_

4. \_\_\_\_\_

5. \_\_\_\_\_