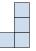

## Résoudre chaque problème.

1) If you were looking at the 3d shape from the right side what would you see?

A.

В.

C.

D.

2) If you were looking at the 3d shape from the right side what would you see?

A.

В.

C.

D.

3) If you were looking at the 3d shape from the back what would you see?

A.

В.

C.

D.