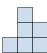

## Résoudre chaque problème.

1) If you were looking at the 3d shape from the right side what would you see?

A.

В.

C.

D.

2) If you were looking at the 3d shape from the right side what would you see?

A.

В.

C.

D.

3) If you were looking at the 3d shape from the back what would you see?

A.

В.

C.

D.

4) If you were looking at the 3d shape from above what would you see?

A.

B.

C.

D.

5) If you were looking at the 3d shape from the right side what would you see?

A.

B.

## Résoudre chaque problème.

- 1) If you were looking at the 3d shape from the right side what would you see?
- A.
- B.
- C.
- D.

- 2) If you were looking at the 3d shape from the right side what would you see?
- A.
- B.
- C.
- D.

3) If you were looking at the 3d shape from the back what would you see?

B.

C.

D.

4) If you were looking at the 3d shape from above what would you see?

B.

C.

D.

5) If you were looking at the 3d shape from the right side what would you see?

A.

B.

C.

D.