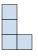

## Résoudre chaque problème.

1) If you were looking at the 3d shape from the right side what would you see?

A.

В.

C.

D.

2) If you were looking at the 3d shape from the right side what would you see?

A.

В.

C.

D.

3) If you were looking at the 3d shape from the back what would you see?

A.

В.

C.

D.

4) If you were looking at the 3d shape from above what would you see?

A.

B.

C.

D.

5) If you were looking at the 3d shape from the right side what would you see?

A.

B.

## Résoudre chaque problème.

- 1) If you were looking at the 3d shape from the right side what would you see?
- A.
- B.
- C.
- D.

- 2) If you were looking at the 3d shape from the right side what would you see?
- A.
- B.
- C.
- D.

3) If you were looking at the 3d shape from the back what would you see?

B.

C.

D.

4) If you were looking at the 3d shape from above what would you see?

B.

C.

D.

5) If you were looking at the 3d shape from the right side what would you see?

A.

B.

C.

D.