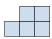

## Résoudre chaque problème.

1) If you were looking at the 3d shape from the right side what would you see?

A.

В.

C.

D.

2) If you were looking at the 3d shape from the right side what would you see?

A.

В.

C.

D.

3) If you were looking at the 3d shape from the back what would you see?

A.

В.

C.

D.

4) If you were looking at the 3d shape from above what would you see?

A.

B.

C.

D.

5) If you were looking at the 3d shape from the right side what would you see?

A.

B.

C.

D.

1.

2.

3. \_\_\_\_\_

4. \_\_\_\_\_

5. \_\_\_\_\_