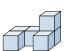

4) If you were looking at the 3d shape from above what would you see?

A.

B.

C.

D.

5) If you were looking at the 3d shape from the right side what would you see?

A.

B.