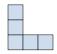

## Résoudre chaque problème.

1) If you were looking at the 3d shape from the right side what would you see?

A.

В.

C.

D.

2) If you were looking at the 3d shape from the right side what would you see?

A.

В.

C.

D.

3) If you were looking at the 3d shape from the back what would you see?

A.

В.

C.

D.