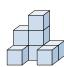

## Résoudre chaque problème.

- 1) If you were looking at the 3d shape from the right side what would you see?
- A.
- B.
- C.
- D.

- 2) If you were looking at the 3d shape from the right side what would you see?
- A.
- B.
- C.
- D.

3) If you were looking at the 3d shape from the back what would you see?

B.

C.

D.

4) If you were looking at the 3d shape from above what would you see?

B.

C.

D.

5) If you were looking at the 3d shape from the right side what would you see?

A.

B.

C.

D.